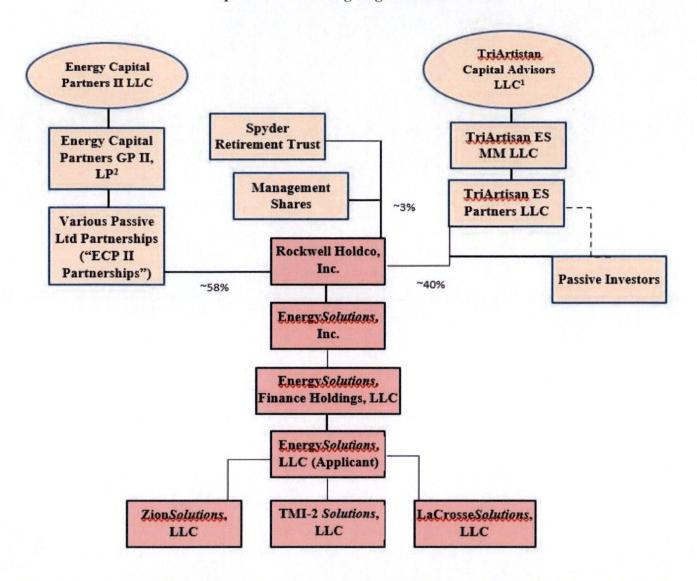

## Simplified Pre-Closing Organizational Chart

<sup>&</sup>lt;sup>1</sup> TriArtisan Capital Advisors LLC ("TriArtisan") manages TriArtisan ES MM LLC, which controls TriArtisan ES Partners LLC. All the TriArtisan entities are limited liability companies organized under the laws of the State of Delaware and are controlled by U.S. citizens. TriArtistan ES Partners LLC, through passive investment funds, owns ~40% of Rockwell Holdco, Inc.

<sup>2</sup> Energy Capital Partners GP II, LP ("ECP") currently owns ~58% of Rockwell Holdco, Inc. ("Rockwell") through a number of affiliated passive investment funds.

<sup>\*</sup> Due to rounding, ownership percentages may not total to 100%.