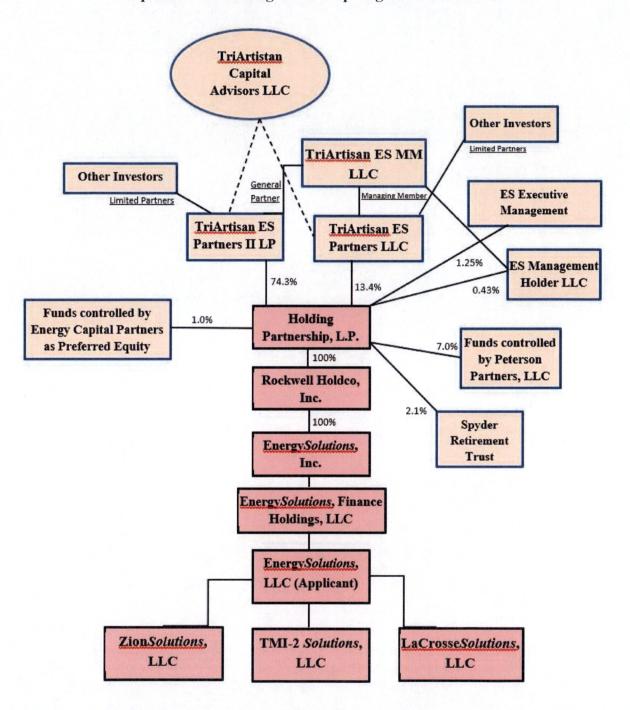

## Simplified Post-Closing Ownership Organizational Chart

<sup>\*</sup>For simplification, this chart excludes certain direct investors with less than 2% equity ownership; thus, the sum of percentages does not equal 100%.